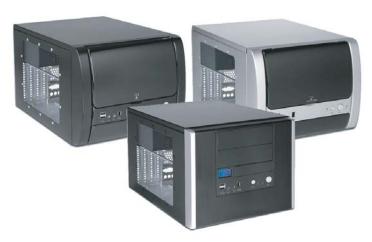

## Micro Fly X6-Series, Micro ATX Case w/ 600 Watt XVS-Series

In the past, trying to find a compact case that is still versatile and truly dynamic was a daunting task. But that's all changed now that there's the Ultra Micro Fly! The Micro Fly can utilize any micro ATX motherboard, and because the Micro Fly is 1.5" deeper than similar cases, it can accept standard depth ATX power supplies and standard depth optical drives. Despite Micro Fly's compact size, cooling is never a problem since the Micro Fly comes included with an 80MM fan in the front bringing cool air in, and a 120MM fan in the rear pulling hot air out. The Micro Fly also includes front USB, Firewire and Audio Outputs and is available with an optional, Ultra XVS-Series 600W power supply with custom length cables. Available in three designs: BX6, MX6, SX.

### **BX6 Microfly Micro ATX Case** w/ 600 Watt Modular XVS PSU

Part #: ULT40035 UPC#:022769400358

Dimensions: 15x11.25x9" Weight: 5 lbs.

## **MX6 Microfly Micro ATX Case**

w/ 600 Watt Modular XVS PSU

Part #: ULT40037 UPC#:022769400372

UPC#: 022769400365

Dimensions: 15x11.25x9" Weight: 5 lbs.

# **SX6 Microfly Micro ATX Case**

w/ 600 Watt Modular XVS PSU Part #: ULT40036

Dimensions: 15x11.25x9" Weight: 5 lbs.

- 1 20/24 Pin Motherboard Connector
- 1 4 Pin +12V Motherboard Connectors
- 1 6 Pin PCI-Express Connectors
- 1 5 Pin SATA Power Cable (2 Devices)
- 2 4 Pin Power Cable (2 Devices)
- 1 4 Pin Power Cable (2 Devices + 1 Floppy)